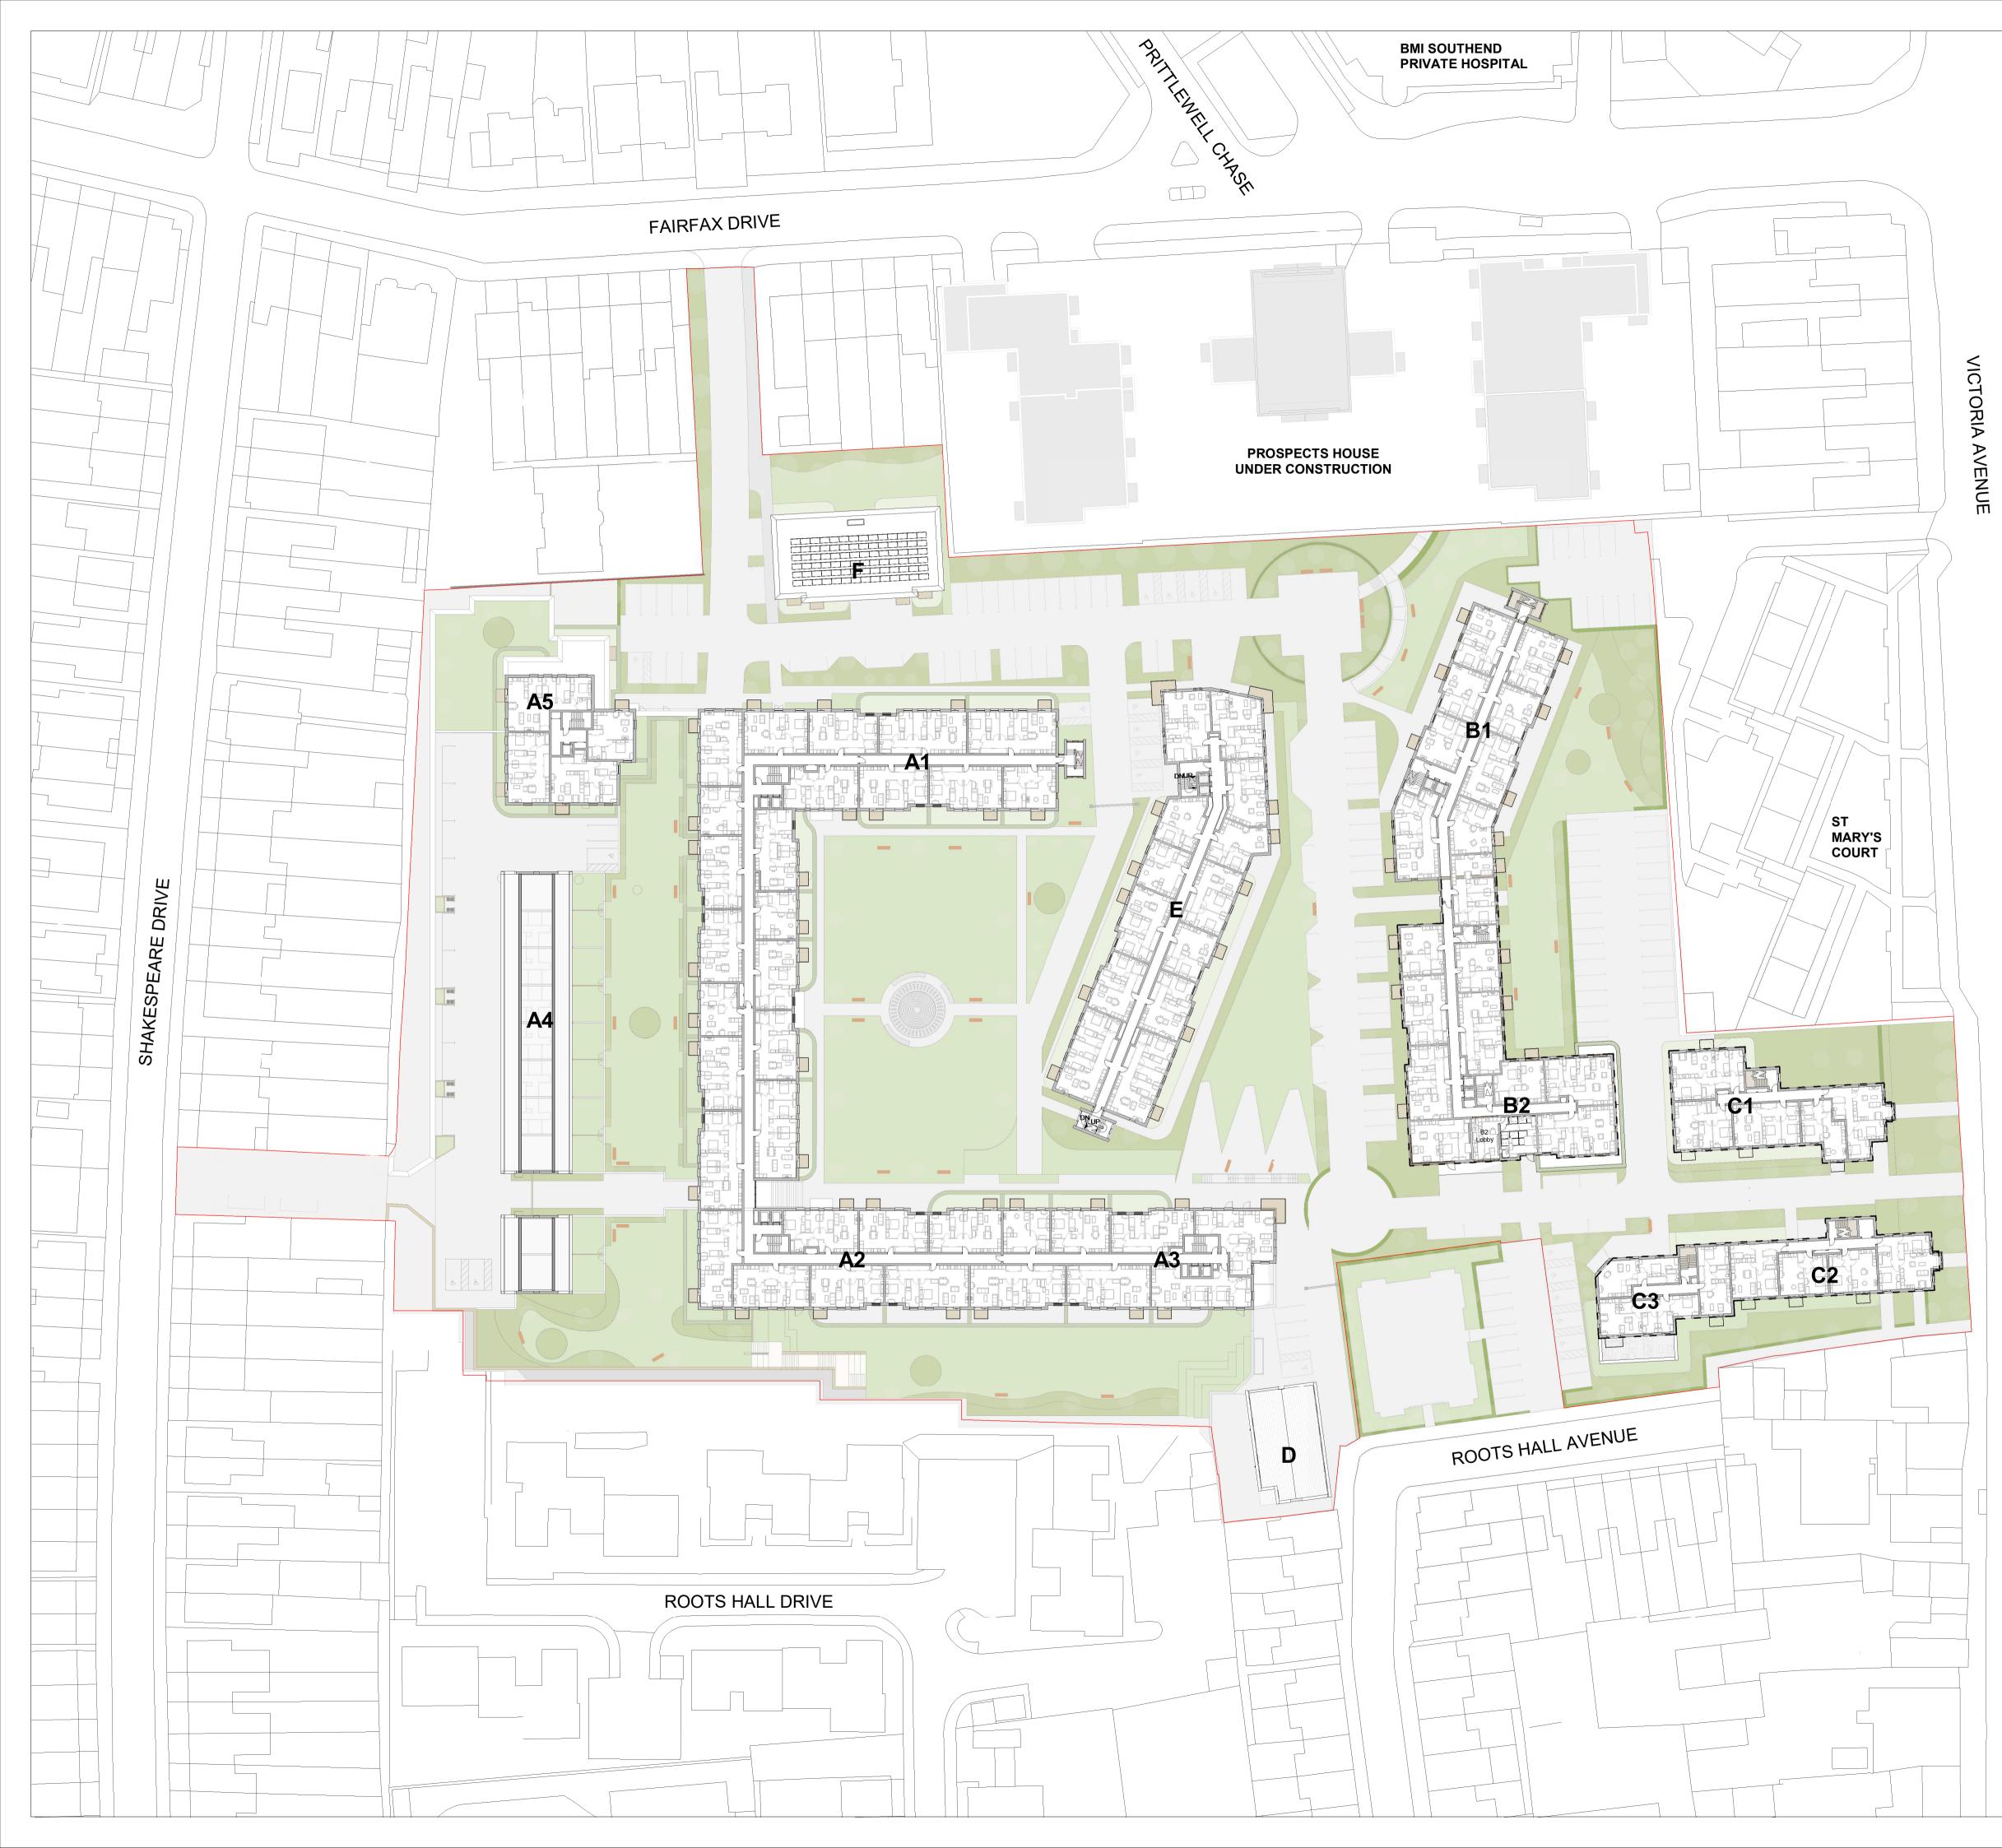

Dimensions to be checked on site Plot date: 09/09/2020 16:36:29

Client: Southend United FC

Project: Roots Hall - Southend on sea

Title: Site Wide - Level 4

Drawing status: For Planning

CZWG

Scale @ A1 1 : 500 Drawing No: 2188-00-DR-0104 File Name:2188-00-RV-PM-0002 Sitewide